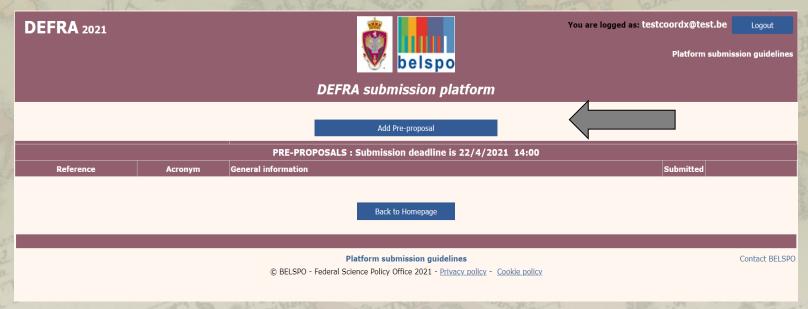

#### Platform Homepage before Log In

**DEFRA** 2021

**DEFRA submission platform** 

PRE-PROPOSALS: Submission deadline is 22/4/2021 14:00

© BELSPO - Federal Science Policy Office 2021 - Privacy policy - Cookie policy

Contact BELSPO

Once logged-in: directed to your personal Homepage

Click on "Add Pre-proposal" button to create Pre-proposal.