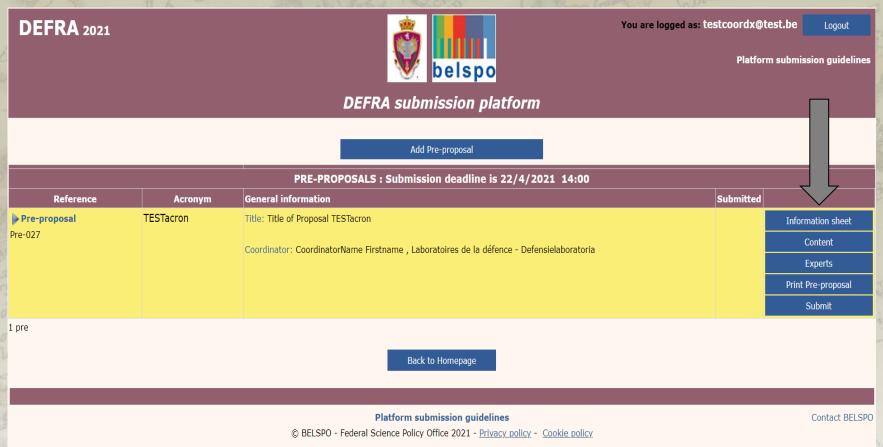

© BELSPO - Federal Science Policy Office 2021 - Privacy policy - Cookie policy

Contact BELSPO

Once logged-in: directed to your personal Homepage

Click on "Add Pre-proposal" button to create Pre-proposal.

#### Pre-proposal page

| DEFRA 2021                                                                                                              |           | You are logged as: testcoordx@test.be Logout |                 |                                |  |
|-------------------------------------------------------------------------------------------------------------------------|-----------|----------------------------------------------|-----------------|--------------------------------|--|
|                                                                                                                         |           | belspo                                       |                 | Platform submission guidelines |  |
|                                                                                                                         |           | DEFRA subm                                   | ission platform |                                |  |
|                                                                                                                         |           |                                              |                 |                                |  |
| New Pre-proposal - Information sh                                                                                       | ieet      |                                              |                 |                                |  |
| ТНЕМЕ                                                                                                                   |           |                                              |                 |                                |  |
| Theme 1: Employment of NEET (Not in Employment, Education or Training) for Belgian Defence  Individual Project  Network |           |                                              |                 |                                |  |
| Theme 2:  Small Energy Harvesting systems for defence applications                                                      |           |                                              |                 |                                |  |
| Theme 3:  Space technologies for Defence applications                                                                   |           |                                              |                 |                                |  |
| PROPOSAL'S ACRONYM (maximum 15 characters)                                                                              |           |                                              |                 |                                |  |
| PROPOSAL'S TITLE (maximum 255 charac                                                                                    | cters)    |                                              |                 |                                |  |
|                                                                                                                         |           |                                              |                 |                                |  |
| COORDINATOR                                                                                                             |           |                                              |                 |                                |  |
| Lastname                                                                                                                | Firstname | Email                                        |                 | _                              |  |
| CoordinatorName                                                                                                         | Firstname | testcoordx@test.be                           |                 |                                |  |
| Type of organisation  Defence research institutes                                                                       |           |                                              |                 |                                |  |
| Organisation                                                                                                            |           |                                              |                 |                                |  |
| Laboratoires de la défence - Defensielab                                                                                | oratoria  |                                              |                 |                                |  |
| Organisation's abbreviation                                                                                             |           |                                              |                 |                                |  |
| DLD                                                                                                                     |           |                                              |                 |                                |  |
| Department/Research unit/Division                                                                                       |           |                                              |                 |                                |  |
| Department X                                                                                                            |           |                                              |                 |                                |  |

#### Submission procedure

- Information sheet: displays Pre-proposal page for further editing
- Content: contains downloadable template to be filled in off-line and subsequently uploaded to platform
- Experts: allows introducing 6 evaluation experts
- Print Pre-proposal: preview Pre-proposal PDF-file
- Submit: for submitting the Pre-proposal